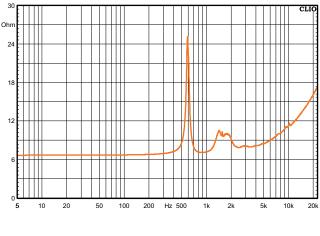

| Voice Coil Former Material<br>Diaphragm Material               |                                     |
|                                                                | Kapton                              |

| Overall Depth               | 5.00" (127 mm)        |
|-----------------------------|-----------------------|
| Mounting Depth              | 4.72" (120 mm)        |
| Overall Width               | 4.54" (115.5 mm)      |
| Overall Height              | 4.54" (115.5 mm)      |
| Baffle Cutout               | 4.01" (102 mm)        |
| Net Weight                  | 2.69 lb (1.22 kg)     |
| Shipping Weight             | 3.02 lb (1.37 kg)     |
| Carton Dimensions W x L x H | 4.72" x 4.72" x 5.31" |
| Impodance Curve - Free Air  | (120 x 120 x 135 mm)  |

Impedance Curve - Free Air









## Frequency Response Measured at 2.83V/1m



PRV Audio strives to manufacture the best drivers in the Professional Loudspeaker industry. Specifications are subject to change due to continuous product improvement - Rev: 04/24