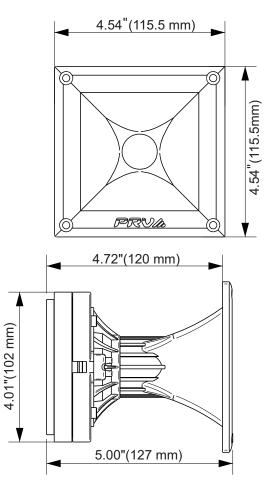

| Overall Depth               | 5.00" (127 mm)        |
|-----------------------------|-----------------------|
| Mounting Depth              | 4.72" (120 mm)        |
| Overall Width               | 4.54" (115.5 mm)      |
| Overall Height              | 4.54" (115.5 mm)      |
| Baffle Cutout               | 4.01" (102 mm)        |
| Net Weight                  | 2.69 lb (1.22 kg)     |
| Shipping Weight             | 3.02 lb (1.37 kg)     |
| Carton Dimensions W x L x H | 4.72" x 4.72" x 5.31" |
| Impodance Curve - Free Air  | (120 x 120 x 135 mm)  |