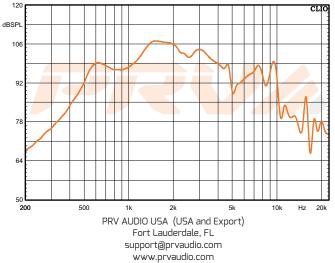

## Frequency Response Measured at 2.83V/1m

PRV Audio strives to manufacture the best drivers in the Professional Loudspeaker industry. Specifications are subject to change due to continuous product improvement - Rev: 04/24