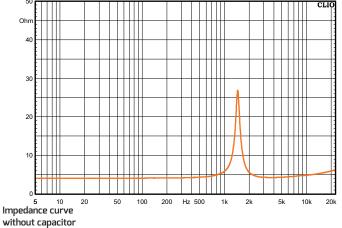

|
|                                                              | CCAW                                 |

| Overall depth               | 1.03" (26.2 mm)                             |
|-----------------------------|---------------------------------------------|
| Mounting Depth              | 0.67" (17 mm)                               |
| Overall Diameter            | 2.37" (60.2 mm)                             |
| Baffle Cutout Diameter      | 1.93" (50 mm)                               |
| Net Weight (piece)          | 0.29 lbs (0.13 kg)                          |
| Shipping Weight (pair)      | 0.73 lbs (0.33 kg)                          |
| Carton Dimensions W x L x H | 2.83" x 6.18" x 1.65"<br>(72 x 157 x 42 mm) |

# arton Dimensions W x L x H Impedance Curve - Free Air







### Frequency Response Measured at 2.00V/1m



www.prvaudio.com