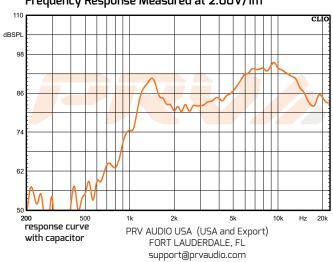

| CCAW                                 |

| Overall depth               | 1.03" (26.2 mm)                             |
|-----------------------------|---------------------------------------------|
| Mounting Depth              | 0.67" (17 mm)                               |
| Overall Diameter            | 2.37" (60.2 mm)                             |
| Baffle Cutout Diameter      | 1.93" (50 mm)                               |
| Net Weight (piece)          | 0.29 lbs (0.13 kg)                          |
| Shipping Weight (pair)      | 0.73 lbs (0.33 kg)                          |
| Carton Dimensions W x L x H | 2.83" x 6.18" x 1.65"<br>(72 x 157 x 42 mm) |

# arton Dimensions W x L x H Impedance Curve - Free Air







### Frequency Response Measured at 2.00V/1m



www.prvaudio.com