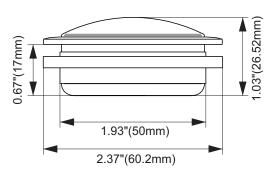

| Overall depth               | 1.03" (26.2 mm)                             |
|-----------------------------|---------------------------------------------|
| Mounting Depth              | 0.67" (17 mm)                               |
| Overall Diameter            | 2.37" (60.2 mm)                             |
| Baffle Cutout Diameter      | 1.93" (50 mm)                               |
| Net Weight (piece)          | 0.29 lbs (0.13 kg)                          |
| Shipping Weight (pair)      | 0.73 lbs (0.33 kg)                          |
| Carton Dimensions W x L x H | 2.83" x 6.18" x 1.65"<br>(72 x 157 x 42 mm) |