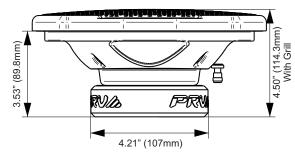

| Overall Speaker Size        | 9.26"x6.40" (235.2x162.6 mm)                    |
|-----------------------------|-------------------------------------------------|
| Front Mount Baffle Cutout   | 8.66"x5.95" (220x151 mm)                        |
| Mounting Depth              | 3.53" (89.8 mm)                                 |
| Overall Depth               | 4.50" (114.3 mm) with grill                     |
| Net Weight (unit)           | 3.65 Lbs (1.65 kg)                              |
| Shipping Weight (pair)      | 9.80 Lbs (4.45 kg)                              |
| Carton Dimensions W x L x H | 15.10" x 10.75" x 6.62"<br>(383 x 273 x 168 mm) |
|                             |                                                 |