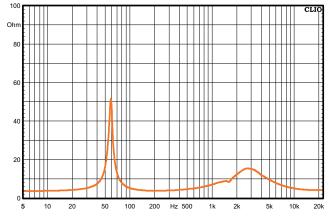

| Equivalent Volume           | Vas  | 23.4 l              |
|-----------------------------|------|---------------------|
| Excursion (mathematical)*** | Xmax | 3.75 mm             |
| Free Air Resonance          | Fs   | 58.9 Hz             |
| Mechanical Factor           | Qms  | 11.34               |
| Electrical Factor           | Qes  | 0.83                |
| Total Factor                | Qts  | 0.77                |
| Cone Area                   | Sd   | 222 cm <sup>2</sup> |
| Mechanical Mass             | Mms  | 21.4 g              |
| Bl Factor                   | Bl   | 5.79 Tm             |
| Dc Resistance               | Re   | 3.5 Ohm             |
| Inductance                  | Le   | 0.59 mH at 1 kHz    |
| Mechanical Mass Without Air | Mmd  | 19.5 g              |
| Mechanical Compliance       | Cms  | 0.34 mm/N           |

\*\*Xmax=(Voice coil winding depth-Magnetic Gap depth)/2+ Magnetic Gap Depth/4