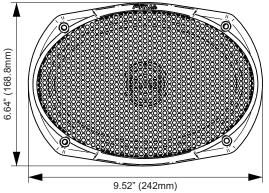

| Overall Speaker Size        | 9.26"x6.40" (235.2x162.6 mm)                    |
|-----------------------------|-------------------------------------------------|
| Front Mount Baffle Cutout   | 8.66"x5.95" (220x151 mm)                        |
| Mounting Depth              | 3.53" (89.8 mm)                                 |
| Overall Depth               | 4.50" (114.3 mm) with grill                     |
| Net Weight (unit)           | 3.65 Lbs (1.65 kg)                              |
| Shipping Weight (pair)      | 9.80 Lbs (4.45 kg)                              |
| Carton Dimensions W x L x H | 15.10" x 10.75" x 6.62"<br>(383 x 273 x 168 mm) |
|                             |                                                 |