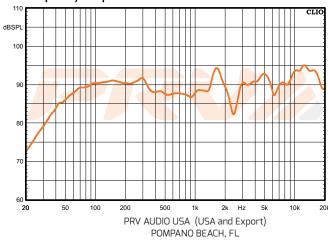

## **KEY FEATURES**

- 1.2" Voice coil
- · 100 Watts continuous program power
- · 90 dB Sensitivity
- · 40 20,000 Hz

| Nominal Diameter               | 6x9" (152x228 mm) |
|--------------------------------|-------------------|
| Nominal impedance              | 4 0hm             |
| Continuous Program Power (RMS) | 100 Watts         |
| Max Peak Power                 | 200 Watts         |
| Sensitivity 2.00V at 1m        | 90 dB             |
| Frequency Response             | 40 - 20,000 Hz    |
| Voice Coil Diameter            | 1.2" (30 mm)      |
| Voice Coil Wire                | Copper            |
| Voice Coil Winding Depth       | 10.0 mm           |
| Former Material                | Kapton            |
| Magnetic Gap Depth             | 5.0 mm            |
| Frame Material                 | Stamped Steel     |