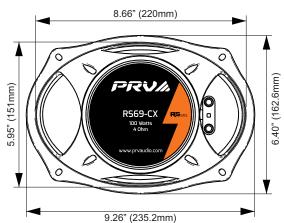

| Overall Speaker Size        | 9.26"x6.40" (235.2x162.6 mm)                    |
|-----------------------------|-------------------------------------------------|
| Front Mount Baffle Cutout   | 8.66"x5.95" (220x151 mm)                        |
| Mounting Depth              | 3.53" (89.8 mm)                                 |
| Overall Depth               | 4.50" (114.3 mm) with grill                     |
| Net Weight (unit)           | 3.65 Lbs (1.65 kg)                              |
| Shipping Weight (pair)      | 9.80 Lbs (4.45 kg)                              |
| Carton Dimensions W x L x H | 15.10" x 10.75" x 6.62"<br>(383 x 273 x 168 mm) |
|                             |                                                 |