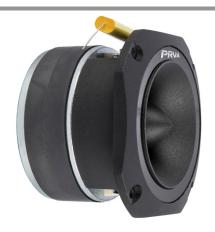

## TW700Ti

## **Professional Super Tweeter**

## **KEY FEATURES**

- 1.5" Voice coil
- · 120 Watts continuous power handling
- 107 dB Sensitivity
- · Double Magnet
- · High grade Titanium Diaphragm

| Nominal Impedance                                            | 8 Ohms                               |
|--------------------------------------------------------------|--------------------------------------|
| Rated Power Handling                                         | 120 Watts                            |
| Program Power                                                | 240 Watts                            |
| Sensitivity 2.83V at 1m*                                     | 107 dB                               |
| Recommended High Pass Crossover**  **for Full Power Handling | 5000 Hz***<br>***12 db/oct Crossover |
| Frequency Response at -10dB                                  | 3,500-20,000Hz                       |
| Voice Coil Diameter                                          | 1.5"(38 mm)                          |
| Voice Coil Wire                                              | CCAW                                 |
| Voice Coil Former Material                                   | Kapton®                              |
| Diaphragm Material                                           | Titanium                             |
| Flux Density                                                 | 1.60 T                               |
| Magnet Material                                              | Ferrite                              |