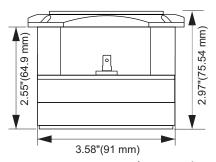

Frequency Response Measured at 2.83v/1m

| Overal depth                | 2.97" (75.54 mm)                             |
|-----------------------------|----------------------------------------------|
| Mounting Depth              | 2.55" (64.9 mm)                              |
| Overal Width                | 4.05" (103 mm)                               |
| Overal Heigth               | 4.05" (103 mm)                               |
| Cutout Diameter             | 3.58" (91 mm)                                |
| Net Weight                  | 3.48 lbs (1.58 kg)                           |
| Shipping Weight             | 3.62 lbs (1.64 kg)                           |
| Carton Dimensions W x L x H | 4.5" x 4.5" x 3.25"<br>(114 x 114 x 82.5 mm) |