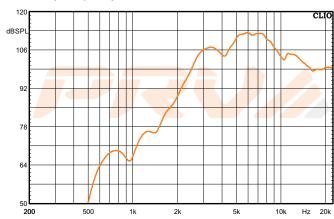

Frequency Response Measured at 2.83v/1m

| Overal depth                | 2.97" (75.54 mm)                             |
|-----------------------------|----------------------------------------------|
| Mounting Depth              | 2.55" (64.9 mm)                              |
| Overal Width                | 4.05" (103 mm)                               |
| Overal Heigth               | 4.05" (103 mm)                               |
| Cutout Diameter             | 3.58" (91 mm)                                |
| Net Weight                  | 3.48 lbs (1.58 kg)                           |
| Shipping Weight             | 3.62 lbs (1.64 kg)                           |
| Carton Dimensions W x L x H | 4.5" x 4.5" x 3.25"<br>(114 x 114 x 82.5 mm) |