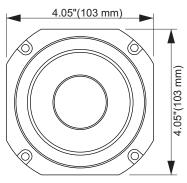

Frequency Response Measured at 2.83v/1m

| Overal depth                | 2.97" (75.54 mm)                             |
|-----------------------------|----------------------------------------------|
| Mounting Depth              | 2.55" (64.9 mm)                              |
| Overal Width                | 4.05" (103 mm)                               |
| Overal Heigth               | 4.05" (103 mm)                               |
| Cutout Diameter             | 3.58" (91 mm)                                |
| Net Weight                  | 3.48 lbs (1.58 kg)                           |
| Shipping Weight             | 3.62 lbs (1.64 kg)                           |
| Carton Dimensions W x L x H | 4.5" x 4.5" x 3.25"<br>(114 x 114 x 82.5 mm) |