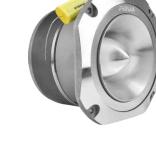

## **KEY FEATURES**

- 1.5" Voice coil
- · 120 Watts continuous power handling
- 107 dB Sensitivity
- · Double Magnet
- High grade Titanium Diaphragm

| Nominal Impedance                                                    | 8 Ohms                                       |
|----------------------------------------------------------------------|----------------------------------------------|
| Rated Power Handling                                                 | 120 Watts                                    |
| Program Power                                                        | 240 Watts                                    |
| Sensitivity 2.83V at 1m*                                             | 107 dB                                       |
| Recommended High Pass Crossover** **for Full Power Handling          | 5000 Hz***<br>***12 db/oct Crossover         |
| Frequency Response at -10dB                                          | 3,500-20,000Hz                               |
|                                                                      | -,                                           |
| Voice Coil Diameter                                                  | 1.5"(38 mm)                                  |
|                                                                      |                                              |
| Voice Coil Diameter                                                  | 1.5"(38 mm)                                  |
| Voice Coil Diameter<br>Voice Coil Wire                               | 1.5"(38 mm)<br>Copper                        |
| Voice Coil Diameter<br>Voice Coil Wire<br>Voice Coil Former Material | 1.5"(38 mm)<br>Copper<br>Kapton <sup>®</sup> |

| Overal depth                | 2.97" (75.54 mm)                             |
|-----------------------------|----------------------------------------------|
| Mounting Depth              | 2.55" (64.9 mm)                              |
| Overal Width                | 4.05" (103 mm)                               |
| Overal Heigth               | 4.05" (103 mm)                               |
| Cutout Diameter             | 3.58" (91 mm)                                |
| Net Weight                  | 3.48 lbs (1.58 kg)                           |
| Shipping Weight             | 3.62 lbs (1.64 kg)                           |
| Carton Dimensions W x L x H | 4.5" x 4.5" x 3.25"<br>(114 x 114 x 82.5 mm) |