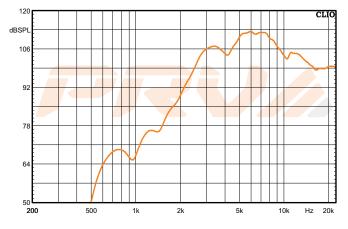

Frequency Response Measured at 2.83v/1m

PRV AUDIO USA (USA and Export) PRV AUDIO BRAZIL (Brazilian Sales Only) FORT LAUDERDALE, FL SAO LEOPOLDO, RS support@prvaudio.com vendas@pvaudio.com.br www.prvaudio.com www.pvaudio.com.br