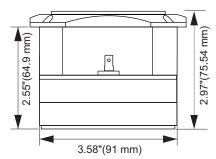

| Overal depth                | 2.97" (75.54 mm)                             |
|-----------------------------|----------------------------------------------|
| Mounting Depth              | 2.55" (64.9 mm)                              |
| Overal Width                | 4.05" (103 mm)                               |
| Overal Heigth               | 4.05" (103 mm)                               |
| Cutout Diameter             | 3.58" (91 mm)                                |
| Net Weight                  | 3.48 lbs (1.58 kg)                           |
| Shipping Weight             | 3.62 lbs (1.64 kg)                           |
| Carton Dimensions W x L x H | 4.5" x 4.5" x 3.25"<br>(114 x 114 x 82.5 mm) |