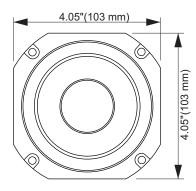

| Overal depth                | 2.97" (75.54 mm)                             |
|-----------------------------|----------------------------------------------|
| Mounting Depth              | 2.55" (64.9 mm)                              |
| Overal Width                | 4.05" (103 mm)                               |
| Overal Heigth               | 4.05" (103 mm)                               |
| Cutout Diameter             | 3.58" (91 mm)                                |
| Net Weight                  | 3.48 lbs (1.58 kg)                           |
| Shipping Weight             | 3.62 lbs (1.64 kg)                           |
| Carton Dimensions W x L x H | 4.5" x 4.5" x 3.25"<br>(114 x 114 x 82.5 mm) |