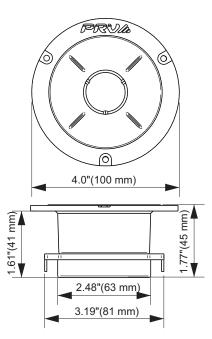

| Overal depth                | 1.77" (45 mm)                             |
|-----------------------------|-------------------------------------------|
| Mounting Depth              | 1.61" (41 mm)                             |
| Overal Diameter             | 4.0" (100 mm)                             |
| Cutout Diameter             | 3.19" (81 mm)                             |
| Net Weight                  | 1.25 lbs (0.56 kg)                        |
| Shipping Weight             | 1.33 lbs (0.60 kg)                        |
| Carton Dimensions W x L x H | 4.1" x 4.1" x 2.1"<br>(105 x 105 x 55 mm) |