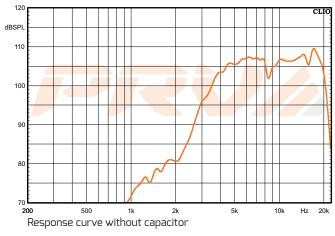

## Frequency Response Measured at 2.83v/1m

PRV AUDIO USA (USA and Export) PRV AUDIO BRAZIL (Brazilian Sales Only) FORT LAUDERDALE, FL SAO LEOPOLDO, RS support@prvaudio.com vendas@pvaudio.com.br www.prvaudio.com www.pvaudio.com.br