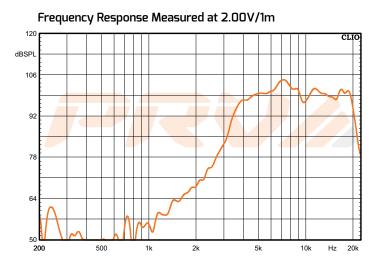

## **KEY FEATURES**

- 1.0" Voice coil
- · 60 Watts Nominal Power Handling
- · 105 dB Sensitivity
- · Titanium Diaphragm

| Nominal Impedance                                              | 4 Ohms                                      |
|----------------------------------------------------------------|---------------------------------------------|
| Nominal Power Handling                                         | 60 Watts                                    |
| Continuos Program Power (RMS)                                  | 120Watts                                    |
| Max Peak Power                                                 | 240 Watts                                   |
| Sensitivity 2.00V at 1m*                                       | 105 dB                                      |
| Recommended High Pass Crossover**  **for Full Power Handling   | 6000 Hz***<br>***12db/oct Crossover         |
|                                                                |                                             |
| Frequency Response at -10dB                                    | 4,500-20,000Hz                              |
| Frequency Response at -10dB  Voice Coil Diameter               | <b>4,500-20,000Hz</b><br>1.0" (25 mm)       |
| . , .                                                          |                                             |
| Voice Coil Diameter                                            | 1.0" (25 mm)                                |
| Voice Coil Diameter Voice Coil Wire                            | 1.0" (25 mm)<br>CCAW                        |
| Voice Coil Diameter Voice Coil Wire Voice Coil Former Material | 1.0" (25 mm)<br>CCAW<br>Kapton <sup>®</sup> |