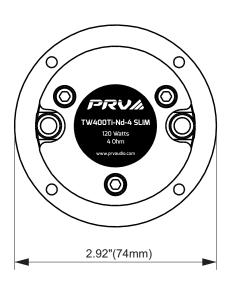

| Overall depth               | 1.61" (41 mm)                               |
|-----------------------------|---------------------------------------------|
| Mounting Depth              | 1.22" (31 mm)                               |
| Overall Diameter            | 2.92" (74 mm)                               |
| Cutout Diameter             | 2.27" (57.7 mm)                             |
| Net Weight                  | 0.66 lbs (0.30 kg)                          |
| Shipping Weight (pair)      | 1.54 lbs (0.70 kg)                          |
| Carton Dimensions W x L x H | 6.77" x 3.15" x 1.99"<br>(172 x 80 x 50 mm) |