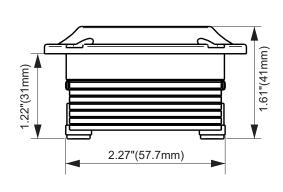

| Overall depth               | 1.61" (41 mm)                               |
|-----------------------------|---------------------------------------------|
| Mounting Depth              | 1.22" (31 mm)                               |
| Overall Diameter            | 2.92" (74 mm)                               |
| Cutout Diameter             | 2.27" (57.7 mm)                             |
| Net Weight                  | 0.66 lbs (0.30 kg)                          |
| Shipping Weight (pair)      | 1.54 lbs (0.70 kg)                          |
| Carton Dimensions W x L x H | 6.77" x 3.15" x 1.99"<br>(172 x 80 x 50 mm) |