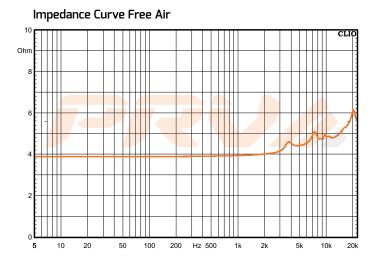

| 1.0" (25 mm)<br>CCAW                        |
| Voice Coil Diameter Voice Coil Wire Voice Coil Former Material | 1.0" (25 mm)<br>CCAW<br>Kapton <sup>®</sup> |





| Overall depth               | 1.61" (41 mm)                               |
|-----------------------------|---------------------------------------------|
| Mounting Depth              | 1.22" (31 mm)                               |
| Overall Diameter            | 2.92" (74 mm)                               |
| Cutout Diameter             | 2.27" (57.7 mm)                             |
| Net Weight                  | 0.66 lbs (0.30 kg)                          |
| Shipping Weight (pair)      | 1.54 lbs (0.70 kg)                          |
| Carton Dimensions W x L x H | 6.77" x 3.15" x 1.99"<br>(172 x 80 x 50 mm) |







PRV AUDIO USA (USA and Export) PRV AUDIO BRAZIL (Brazilian Sales Only) POMPANO BEACH, FL support@prvaudio.com www.prvaudio.com

SAO LEOPOLDO, RS vendas@pvaudio.com.br www.pvaudio.com.br