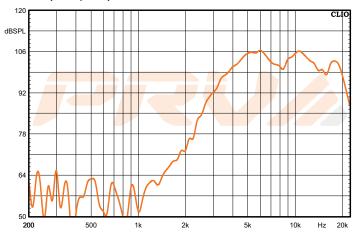

## Impedance Curve Free Air CLIO 10 20 50 100 200 Hz 500 1k 2k 5k 10k 20k

Frequency Response Measured at 2.00V/1m

PRV AUDIO USA (USA and Export) PRV AUDIO BRAZIL (Brazilian Sales Only) POMPANO BEACH, FL SAO LEOPOLDO, RS support@prvaudio.com www.prvaudio.com vendas@pvaudio.com.br www.pvaudio.com.br