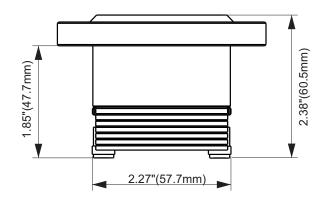

в

RAZIL

| Overall depth               | 2.38" (60.5 mm)                              |
|-----------------------------|----------------------------------------------|
| Mounting Depth              | 1.85" (47.7 mm)                              |
| Overall Diameter            | 3.48" (88.5 mm)                              |
| Cutout Diameter             | 2.27" (57.7 mm)                              |
| Net Weight                  | 0.88 lbs (0.40 kg)                           |
| Shipping Weight (pair)      | 1.98 lbs (0.9 kg)                            |
| Carton Dimensions W x L x H | 7.95" x 3.94" x 2.76"<br>(202 x 100 x 70 mm) |