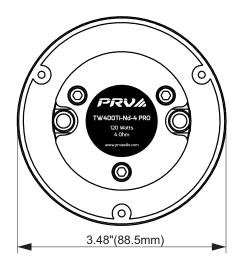

в

RAZIL

| Overall depth               | 2.38" (60.5 mm)                              |
|-----------------------------|----------------------------------------------|
| Mounting Depth              | 1.85" (47.7 mm)                              |
| Overall Diameter            | 3.48" (88.5 mm)                              |
| Cutout Diameter             | 2.27" (57.7 mm)                              |
| Net Weight                  | 0.88 lbs (0.40 kg)                           |
| Shipping Weight (pair)      | 1.98 lbs (0.9 kg)                            |
| Carton Dimensions W x L x H | 7.95" x 3.94" x 2.76"<br>(202 x 100 x 70 mm) |