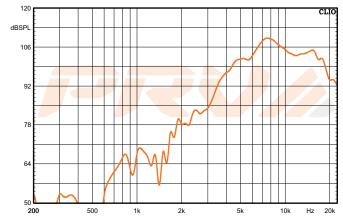

Frequency Response Measured at 2.83v/1m

PRV AUDIO USA (USA and Export) PRV AUDIO BRAZIL (Brazilian Sales Only) FORT LAUDERDALE, FL SAO LEOPOLDO, RS support@prvaudio.com vendas@pvaudio.com.br www.prvaudio.com www.pvaudio.com.br