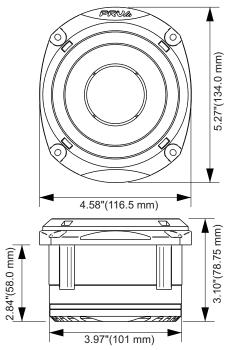

| Overal depth                | 3.10" (78.75 mm)                             |
|-----------------------------|----------------------------------------------|
| Mounting Depth              | 2.84" (58.0 mm)                              |
| Overal Width                | 4.58" (116.5 mm)                             |
| Overal Heigth               | 5.27" (134.0 mm)                             |
| Cutout Diameter             | 4.41" (112.0 mm)                             |
| Net Weight                  | 2.55 lbs (1.19 kg)                           |
| Shipping Weight             | 2.67 lbs (1.21 kg)                           |
| Carton Dimensions W x L x H | 5.43" x 4.92" x 3.54"<br>(138 x 125 x 90 mm) |