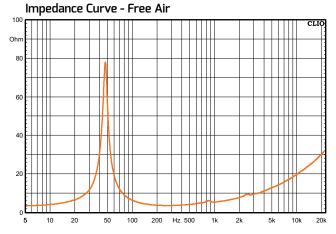

| Equivalent Volume           | Vas  | 41.24 l             |
|-----------------------------|------|---------------------|
| Excursion (mathematical)*** | Xmax | 6.5 mm              |
| Free Air Resonance          | Fs   | 46.9 Hz             |
| Mechanical Factor           | Qms  | 7.94                |
| Electrical Factor           | Qes  | 0.31                |
| Total Factor                | Qts  | 0.30                |
| Cone Area                   | Sd   | 373 cm <sup>2</sup> |
| Mechanical Mass             | Mms  | 54.1 g              |
| Bl Factor                   | Bl   | 12.29 Tm            |
| Dc Resistance               | Re   | 3.0 Ohms            |
| Inductance                  | Le   | 0.376 mH at 1 kHz   |
| Mechanical Mass Without Air | Mmd  | 50.0 g              |
| Mechanical Compliance       | Cms  | 0.212 mm/N          |