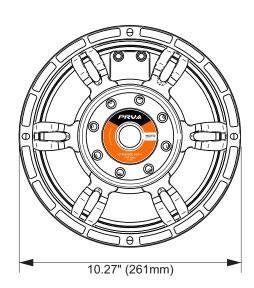

| Overall Diameter            | 10.27" (261 mm)                               |
|-----------------------------|-----------------------------------------------|
| Front Mount Baffle Cutout   | 9.05" (230 mm)                                |
| Mounting Depth              | 4.49" (114 mm)                                |
| Overall Depth               | 5.00" (127 mm)                                |
| Net Weight                  | 8.38 Lbs (3.8 kg)                             |
| Shipping Weight             | 9.70 Lbs (4.4 kg)                             |
| Carton Dimensions W x L x H | 11.2" x 11.2" x 5.71"<br>(285 x 285 x 145 mm) |