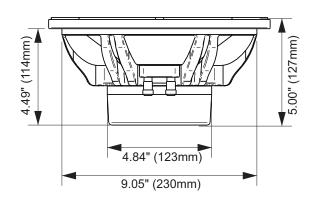

| Overall Diameter            | 10.27" (261 mm)                               |
|-----------------------------|-----------------------------------------------|
| Front Mount Baffle Cutout   | 9.05" (230 mm)                                |
| Mounting Depth              | 4.49" (114 mm)                                |
| Overall Depth               | 5.00" (127 mm)                                |
| Net Weight                  | 8.38 Lbs (3.8 kg)                             |
| Shipping Weight             | 9.70 Lbs (4.4 kg)                             |
| Carton Dimensions W x L x H | 11.2" x 11.2" x 5.71"<br>(285 x 285 x 145 mm) |