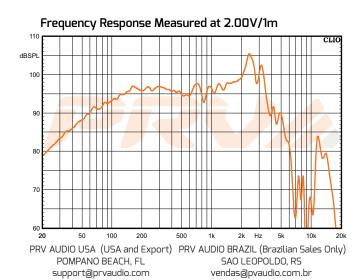

## **KEY FEATURES**

- · 600 Watts nominal power handling
- 97 dB Sensitivity
- ·40 4,000 Hz of frequency response
- · Lightweight neodymium magnet

| 10" (254 mm)                                          |
|-------------------------------------------------------|
| 4 Ohms                                                |
| 600 Watts                                             |
| 1200 Watts                                            |
| 2400 Watts                                            |
| 97.0 dB                                               |
| 65 Hz* *12db Per Octave Crossover                     |
| izas i ci detare ci ossove.                           |
| 40 - 4,000 Hz                                         |
|                                                       |
| 40 - 4,000 Hz                                         |
| <b>40 - 4,000 Hz</b><br>3" (76 mm)                    |
| <b>40 - 4,000 Hz</b><br>3" (76 mm)<br>CCAW            |
| <b>40 - 4,000 Hz</b><br>3" (76 mm)<br>CCAW<br>18.0 mm |
|                                                       |