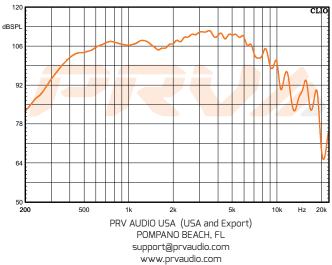

#### Frequency Response Measured at 2.83V/1m

**GENERAL SPECIFICATIONS** 

| Overall Diameter            | 6.10" (155 mm)                              |
|-----------------------------|---------------------------------------------|
| Overall Depth               | 4.43" (112.5 mm)                            |
| Mounting Bolt Circle        | M6 x 4 4" (102 mm)                          |
| Net Weight                  | 9.59 lbs (4.35 kg)                          |
| Shipping Weight             | 9.92 lbs (4.50 kg)                          |
| Carton Dimensions W x L x H | 6.5" x 6.5" x 5.71"<br>(165 x 165 x 145 mm) |