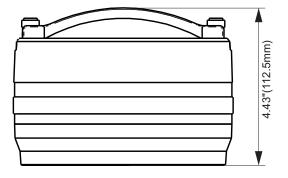

#### Frequency Response Measured at 2.83V/1m

**GENERAL SPECIFICATIONS** 

| Overall Diameter            | 6.10" (155 mm)                              |
|-----------------------------|---------------------------------------------|
| Overall Depth               | 4.43" (112.5 mm)                            |
| Mounting Bolt Circle        | M6 x 4 4" (102 mm)                          |
| Net Weight                  | 9.59 lbs (4.35 kg)                          |
| Shipping Weight             | 9.92 lbs (4.50 kg)                          |
| Carton Dimensions W x L x H | 6.5" x 6.5" x 5.71"<br>(165 x 165 x 145 mm) |