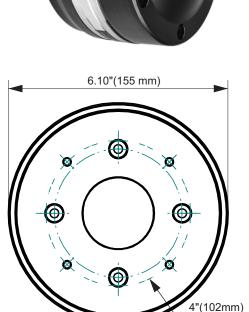

#### Frequency Response Measured at 2.83V/1m

**GENERAL SPECIFICATIONS** 

| Overall Diameter            | 6.10" (155 mm)                              |
|-----------------------------|---------------------------------------------|
| Overall Depth               | 4.43" (112.5 mm)                            |
| Mounting Bolt Circle        | M6 x 4 4" (102 mm)                          |
| Net Weight                  | 9.59 lbs (4.35 kg)                          |
| Shipping Weight             | 9.92 lbs (4.50 kg)                          |
| Carton Dimensions W x L x H | 6.5" x 6.5" x 5.71"<br>(165 x 165 x 145 mm) |