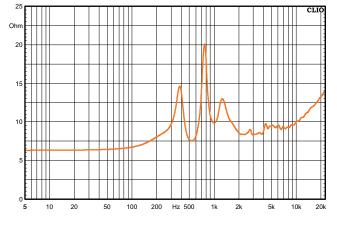

### Impedance Curve - Free Air

PRV Audio strives to manufacture the best drivers in the Professional Loudspeaker industry. Specifications are subject to change due to continuous product improvement - Rev: 07/23