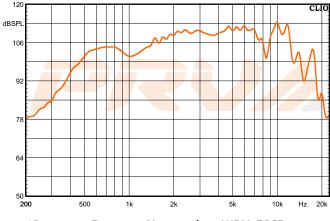

## Frequency Response Measured at 2.83V/1m

## \*Frequency Response Measured on WG14-50CR

PRV AUDIO USA (USA and Export) PRV AUDIO BRAZIL (Brazilian Sales Only) FORT LAUDERDALE, FL SAO LEOPOLDO, RS support@prvaudio.com vendas@pvaudio.com.br www.prvaudio.com www.pvaudio.com.br