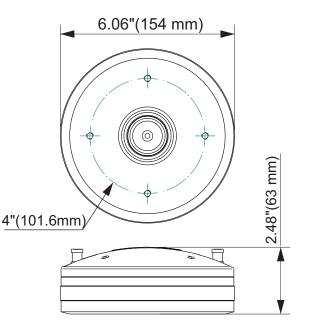

| Overal Diameter             | 6.06" (154 mm)                               |
|-----------------------------|----------------------------------------------|
| Overal Depth                | 2.48" (63 mm)                                |
| Mounting Bolt Circle        | M6x4 4" (101.6 mm)                           |
| Net Weight                  | 8.82 lbs (4.00 kg)                           |
| Shipping Weight             | 9.77 lbs (4.43 kg)                           |
| Carton Dimensions W x L x H | 6.89" x 6.89" x 3.74"<br>(175 x 175 x 95 mm) |