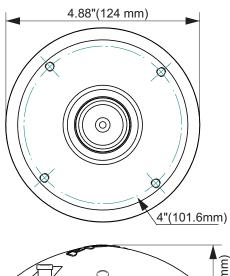

## Frequency Response Measured at 2.83v/1m

\*Frequency Response Measured on WG14-50CR

 Overal Diameter
 4.88" (124 mm)

 Overal Depth
 2.21" (56 mm)

 Mounting Bolt Circle
 M6 x 4 4" (101.6 mm)

 Net Weight
 5.00 lbs (2.27 kg)