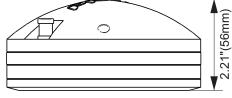

## Frequency Response Measured at 2.83v/1m

\*Frequency Response Measured on WG14-50CR

 Overal Diameter
 4.88" (124 mm)

 Overal Depth
 2.21" (56 mm)

 Mounting Bolt Circle
 M6 x 4 4" (101.6 mm)

 Net Weight
 5.00 lbs (2.27 kg)