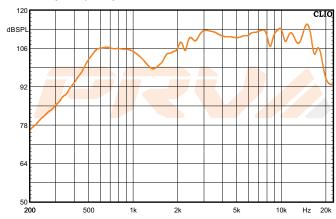

## **KEY FEATURES**

- · 3" Voice coil and 2" exit
- · 110 Watts continuous power handling
- · 110 dB Sensitivity
- · High gradeTitanium Diaphragm
- · Light Weight Neodymium Magnet

| Exit Throat Diameter                                           | 2" (50 mm)                                   |
|----------------------------------------------------------------|----------------------------------------------|
| Nominal Impedance                                              | 8 Ohms                                       |
| Rated Power Handling                                           | 110 Watts                                    |
| Program Power                                                  | 220Watts                                     |
| Sensitivity 2.83V at 1m*                                       | 110 dB                                       |
| Recommended High Pass Crossover**  **for Full Power Handling   | 1600 Hz***<br>***12 db/oct Crossover         |
|                                                                |                                              |
| Frequency Response at -10dB                                    | 1,600-19,000Hz                               |
| Frequency Response at -10dB  Voice Coil Diameter               | <b>1,600-19,000Hz</b> 3"(76.2 mm)            |
| . , .                                                          |                                              |
| Voice Coil Diameter                                            | 3"(76.2 mm)                                  |
| Voice Coil Diameter Voice Coil Wire                            | 3"(76.2 mm)<br>Copper                        |
| Voice Coil Diameter Voice Coil Wire Voice Coil Former Material | 3"(76.2 mm)<br>Copper<br>Kapton <sup>®</sup> |

## Frequency Response Measured at 2.83v/1m

\*Frequency Response Measured on WG14-50CR

 Overal Diameter
 4.88" (124 mm)

 Overal Depth
 2.21" (56 mm)

 Mounting Bolt Circle
 M6 x 4 4" (101.6 mm)

 Net Weight
 5.00 lbs (2.27 kg)