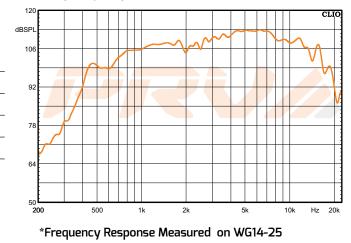

Frequency Response Measured at 2.83v/1m

| PRV AUDIO USA (USA and Export) | PRV AUDIO BRAZIL (Brazilian Sales Only) |
|--------------------------------|-----------------------------------------|
| FORT LAUDERDALE, FL            | SAO LEOPOLDO, RS                        |
| support@prvaudio.com           | vendas@pvaudio.com.br                   |
| www.prvaudio.com               | www.pvaudio.com.br                      |