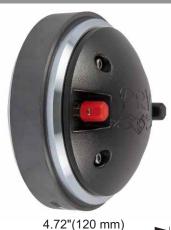

| Overal Diameter             | 4.72" (120 mm)                               |
|-----------------------------|----------------------------------------------|
| Overal Depth                | 3.07" (65 mm)                                |
| Mounting Thread             | 1 3/8" 18 TPI                                |
| Net Weight                  | 4.96 lbs (2.25 kg)                           |
| Shipping Weight             | 5.15 lbs (2.33 kg)                           |
| Carton Dimensions W x L x H | 5.51" x 5.31" x 3.35"<br>(140 x 135 x 85 mm) |