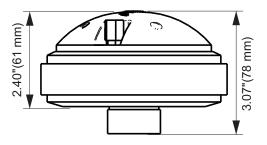

| Overal Diameter             | 4.72" (120 mm)                               |
|-----------------------------|----------------------------------------------|
| Overal Depth                | 3.07" (65 mm)                                |
| Mounting Thread             | 1 3/8" 18 TPI                                |
| Net Weight                  | 4.96 lbs (2.25 kg)                           |
| Shipping Weight             | 5.15 lbs (2.33 kg)                           |
| Carton Dimensions W x L x H | 5.51" x 5.31" x 3.35"<br>(140 x 135 x 85 mm) |