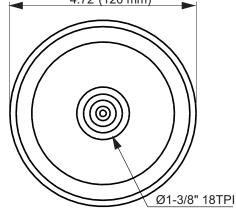

| Overal Diameter             | 4.72" (120 mm)                               |
|-----------------------------|----------------------------------------------|
| Overal Depth                | 3.07" (65 mm)                                |
| Mounting Thread             | 1 3/8" 18 TPI                                |
| Net Weight                  | 4.96 lbs (2.25 kg)                           |
| Shipping Weight             | 5.15 lbs (2.33 kg)                           |
| Carton Dimensions W x L x H | 5.51" x 5.31" x 3.35"<br>(140 x 135 x 85 mm) |