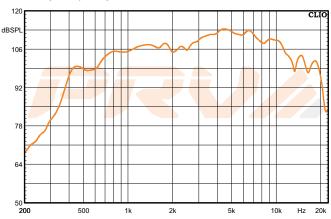

## Frequency Response Measured at 2.83v/1m

\*Frequency Response Measured on WG14-25

PRV AUDIO USA (USA and Export) PRV AUDIO BRAZIL (Brazilian Sales Only) FORT LAUDERDALE, FL SAO LEOPOLDO, RS support@prvaudio.com vendas@pvaudio.com.br www.prvaudio.com www.pvaudio.com.br