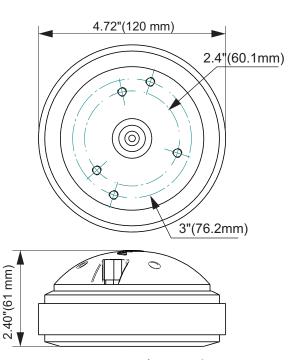

| Overal Diameter             | 4.72" (120 mm)                               |
|-----------------------------|----------------------------------------------|
| Overal Depth                | 2.40" (61 mm)                                |
| Mounting Bolt Circle        | M6 x 2 3" (76.2 mm)                          |
|                             | M6 x 3 2.4" (61.1 mm)                        |
| Net Weight                  | 4.67 lbs (2.11 kg)                           |
| Shipping Weight             | 5.04 lbs (2.29 kg)                           |
| Carton Dimensions W x L x H | 5.51" x 5.31" x 3.15"<br>(140 x 135 x 80 mm) |