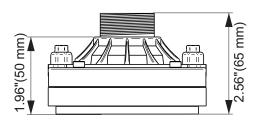

**GENERAL SPECIFICATIONS** 

| Overal Diameter             | 4.01" (102 mm)                               |
|-----------------------------|----------------------------------------------|
| Overal Depth                | 2.55" (65 mm)                                |
| Mounting Thread             | 1 3/8" 18 TPI                                |
| Net Weight                  | 2.64 lbs (1.20 kg)                           |
| Shipping Weight             | 2.80 lbs (1.27 kg)                           |
| Carton Dimensions W x L x H | 4.21" x 4.21" x 2.83"<br>(107 x 107 x 72 mm) |