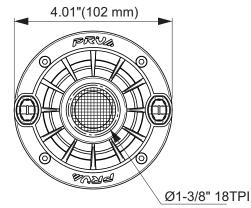

**GENERAL SPECIFICATIONS** 

| Overal Diameter             | 4.01" (102 mm)                               |
|-----------------------------|----------------------------------------------|
| Overal Depth                | 2.55" (65 mm)                                |
| Mounting Thread             | 1 3/8" 18 TPI                                |
| Net Weight                  | 2.64 lbs (1.20 kg)                           |
| Shipping Weight             | 2.80 lbs (1.27 kg)                           |
| Carton Dimensions W x L x H | 4.21" x 4.21" x 2.83"<br>(107 x 107 x 72 mm) |