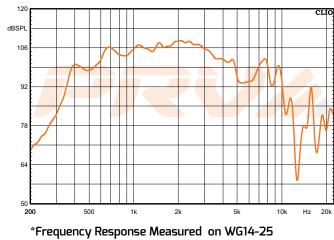

## Frequency Response Measured at 2.83v/1m

| PRV AUDIO USA (USA and Export) | PRV AUDIO BRAZIL (Brazilian Sales Only) |
|--------------------------------|-----------------------------------------|
| FORT LAUDERDALE, FL            | SAO LEOPOLDO, RS                        |
| support@prvaudio.com           | vendas@pvaudio.com.br                   |
| www.prvaudio.com               | www.pvaudio.com.br                      |