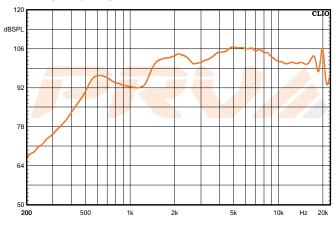

## Frequency Response Measured at 2.83v/1m

\*Frequency Response Measured on WG11-25

Overal Diameter 3.54" (90 mm) Overal Depth 1.81" (46 mm) M6 x 2 3" (76.2 mm) Mounting Bolt Circle M6 x 3 2.4" (61.1 mm) Net Weight 1.9 lbs (0.86 kg) Shipping Weight 2.14 lbs (0.97 kg) 3.74" x 3.74" x 3.15" (95 x 95 x 80 mm) Carton Dimensions W x L x H