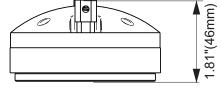

## Frequency Response Measured at 2.83v/1m

\*Frequency Response Measured on WG11-25

Overal Diameter 3.54" (90 mm) Overal Depth 1.81" (46 mm) M6 x 2 3" (76.2 mm) Mounting Bolt Circle M6 x 3 2.4" (61.1 mm) Net Weight 1.9 lbs (0.86 kg) Shipping Weight 2.14 lbs (0.97 kg) 3.74" x 3.74" x 3.15" (95 x 95 x 80 mm) Carton Dimensions W x L x H