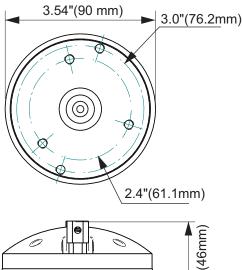

## Frequency Response Measured at 2.83v/1m

\*Frequency Response Measured on WG11-25

Overal Diameter 3.54" (90 mm) Overal Depth 1.81" (46 mm) M6 x 2 3" (76.2 mm) Mounting Bolt Circle M6 x 3 2.4" (61.1 mm) Net Weight 1.9 lbs (0.86 kg) Shipping Weight 2.14 lbs (0.97 kg) 3.74" x 3.74" x 3.15" (95 x 95 x 80 mm) Carton Dimensions W x L x H