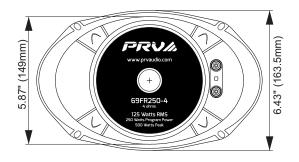

## **KEY FEATURES**

- 125 Watts continuous power handling
- 94 dB Sensitivity
- · 75 18,000 Hz of frequency response

**HIELE-SMALL PARAMETERS** 

**EXTRA INFO** 

| Nominal Diameter                                                   | 6" x 9"(159 x 228 mm)                 |
|--------------------------------------------------------------------|---------------------------------------|
| Nominal impedance                                                  | 4 Ohms                                |
| Rated Power Handling                                               | 125 Watts                             |
| Program Power                                                      | 250 Watts                             |
| Sensitivity 2.00 V at 1m                                           | 94.0 dB                               |
| Recommended Hi Pass Crossover*<br>*For Full Power Handling         | 80 Hz*<br>*12db Per Octave Crossover  |
|                                                                    |                                       |
| Frequency Response at -10dB                                        | 75 - 18,000 Hz                        |
| <b>Frequency Response at -10dB</b><br>Voice Coil Diameter          | <b>75 - 18,000 Hz</b><br>1.5" (38 mm) |
|                                                                    | -                                     |
| Voice Coil Diameter                                                | 1.5" (38 mm)                          |
| Voice Coil Diameter<br>Voice Coil Wire                             | 1.5" (38 mm)<br>CCAW                  |
| Voice Coil Diameter<br>Voice Coil Wire<br>Voice Coil Winding Depth | 1.5" (38 mm)<br>CCAW<br>10.0 mm       |