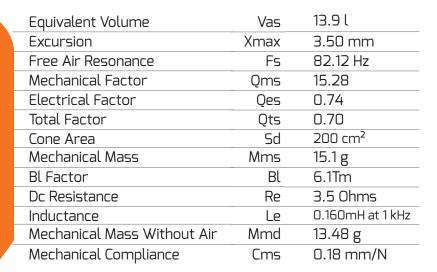

## **KEY FEATURES**

- 125 Watts continuous power handling
- 94 dB Sensitivity
- · 75 18,000 Hz of frequency response

**HIELE-SMALL PARAMETERS** 

**EXTRA INFO** 

| Nominal Diameter                                                   | 6" x 9"(159 x 228 mm)                 |
|--------------------------------------------------------------------|---------------------------------------|
| Nominal impedance                                                  | 4 Ohms                                |
| Rated Power Handling                                               | 125 Watts                             |
| Program Power                                                      | 250 Watts                             |
| Sensitivity 2.00 V at 1m                                           | 94.0 dB                               |
| Recommended Hi Pass Crossover*<br>*For Full Power Handling         | 80 Hz*<br>*12db Per Octave Crossover  |
|                                                                    |                                       |
| Frequency Response at -10dB                                        | 75 - 18,000 Hz                        |
| <b>Frequency Response at -10dB</b><br>Voice Coil Diameter          | <b>75 - 18,000 Hz</b><br>1.5" (38 mm) |
|                                                                    | -                                     |
| Voice Coil Diameter                                                | 1.5" (38 mm)                          |
| Voice Coil Diameter<br>Voice Coil Wire                             | 1.5" (38 mm)<br>CCAW                  |
| Voice Coil Diameter<br>Voice Coil Wire<br>Voice Coil Winding Depth | 1.5" (38 mm)<br>CCAW<br>10.0 mm       |