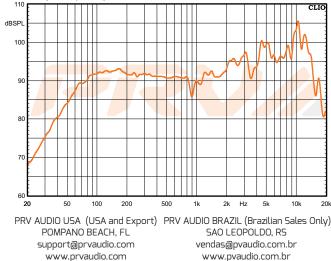

## **KEY FEATURES**

- 125 Watts continuous power handling
- 94 dB Sensitivity
- · 75 18,000 Hz of frequency response

**HIELE-SMALL PARAMETERS** 

**EXTRA INFO** 

| Nominal Diameter                                                   | 6" x 9"(159 x 228 mm)                 |
|--------------------------------------------------------------------|---------------------------------------|
| Nominal impedance                                                  | 4 Ohms                                |
| Rated Power Handling                                               | 125 Watts                             |
| Program Power                                                      | 250 Watts                             |
| Sensitivity 2.00 V at 1m                                           | 94.0 dB                               |
| Recommended Hi Pass Crossover*<br>*For Full Power Handling         | 80 Hz*<br>*12db Per Octave Crossover  |
|                                                                    |                                       |
| Frequency Response at -10dB                                        | 75 - 18,000 Hz                        |
| <b>Frequency Response at -10dB</b><br>Voice Coil Diameter          | <b>75 - 18,000 Hz</b><br>1.5" (38 mm) |
|                                                                    | -                                     |
| Voice Coil Diameter                                                | 1.5" (38 mm)                          |
| Voice Coil Diameter<br>Voice Coil Wire                             | 1.5" (38 mm)<br>CCAW                  |
| Voice Coil Diameter<br>Voice Coil Wire<br>Voice Coil Winding Depth | 1.5" (38 mm)<br>CCAW<br>10.0 mm       |

Frequency Response Measured at 2.00 V/1m

\*\*Xmax=(Voice coil winding depth-Magnetic Gap depth)/2+ Mgnetic Gap Depth/4 \*\*\* T-5 parameters measured after 2 hours at 1/2 Rated power, pink noise preconditioning test