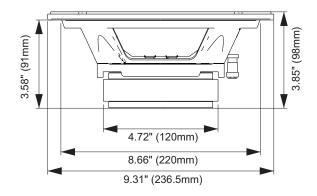

## **KEY FEATURES**

- 125 Watts continuous power handling
- 94 dB Sensitivity
- · 75 18,000 Hz of frequency response

**HIELE-SMALL PARAMETERS** 

**EXTRA INFO** 

| Nominal Diameter                                                   | 6" x 9"(159 x 228 mm)                 |
|--------------------------------------------------------------------|---------------------------------------|
| Nominal impedance                                                  | 4 Ohms                                |
| Rated Power Handling                                               | 125 Watts                             |
| Program Power                                                      | 250 Watts                             |
| Sensitivity 2.00 V at 1m                                           | 94.0 dB                               |
| Recommended Hi Pass Crossover*<br>*For Full Power Handling         | 80 Hz*<br>*12db Per Octave Crossover  |
|                                                                    |                                       |
| Frequency Response at -10dB                                        | 75 - 18,000 Hz                        |
| <b>Frequency Response at -10dB</b><br>Voice Coil Diameter          | <b>75 - 18,000 Hz</b><br>1.5" (38 mm) |
|                                                                    | -                                     |
| Voice Coil Diameter                                                | 1.5" (38 mm)                          |
| Voice Coil Diameter<br>Voice Coil Wire                             | 1.5" (38 mm)<br>CCAW                  |
| Voice Coil Diameter<br>Voice Coil Wire<br>Voice Coil Winding Depth | 1.5" (38 mm)<br>CCAW<br>10.0 mm       |